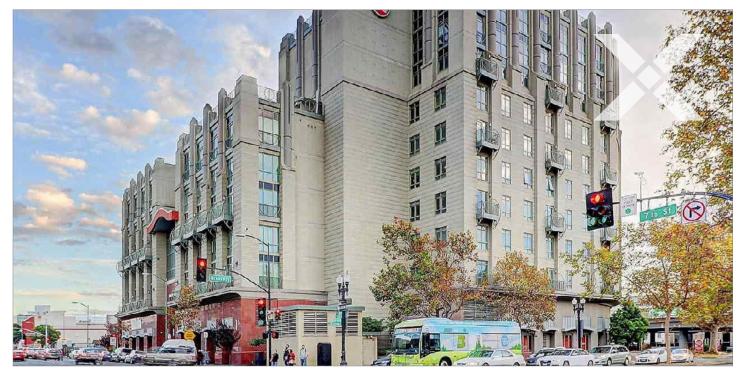

# **8 ORCHIDS** HIGH DENSITY RESIDENTIAL

#### PROJECT NARRATIVE

This nine-story ConXR structure atop a 3-story concrete podium offers over 200,000 ft² of residential space. Common areas include a 20-foot high entry lobby, community room, courtyards and rooftop garden. The rounded building front was designed to accommodate an existing freeway off-ramp and surrounding streets. Street level retail areas complete this innovative building located in historic Chinatown in downtown Oakland, CA.

### **CONX SOLUTIONS**

The ConXR System was able to easily accommodate the architectural features of this unique, art-deco style building.