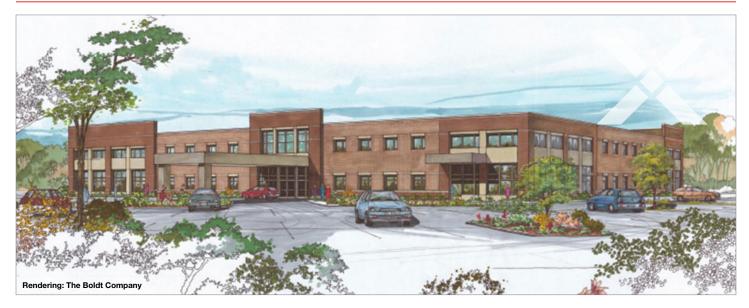

### **PROJECT NARRATIVE**

This 82,400 ft² ConXL 400 structure is the first ConX structure to be erected in Ohio. This healthcare/fitness facility will house an urgent care center, imaging, lab, sports medicine, physical therapy, fitness equipment and several swimming pools all under one roof. This medically-based health and wellness center will serve the greater Mentor, OH area providing citizens access to high-quality care.