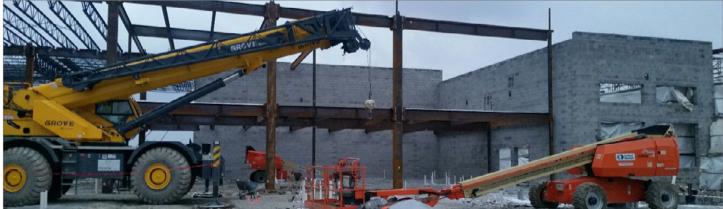

#### **CONX SOLUTIONS**

ConXtech provided 46,000 SqFt of frame and another 36,000 SqFt of bar joist area. It is the first ConX structure that combines the ConXL standard connection, bar joists and CMU shear wall all in one project. The ConXL 400's pre-welded moment frame connection allowed for steel erection despite rain, snow and freezing temperatures in an environment where typical moment frame erection with field welding could not reliably or efficiently take place.