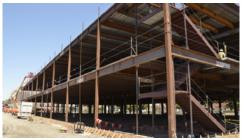

## **PROJECT NARRATIVE**

This 101,250 ft² data center in Santa Clara, CA was erected in just 9 days. The structure is part of CoreSite's 618,000 ft² campus at Coronado Drive and Stender Way.

## **PROJECT DATA**

| Square Footage          | 101,250 ft <sup>2</sup>           |
|-------------------------|-----------------------------------|
| Steel Assembly Duration | 9 Days                            |
| Number of Collars       | 88                                |
| Bay Spacing             | 30'-4" x 31"                      |
| Structure Weight        | 793 tons; 16 lbs./ft <sup>2</sup> |