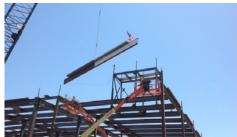

## **PROJECT NARRATIVE**

This 101,250 ft² data center in Santa Clara, CA was erected in just 9 days. The structure is part of CoreSite's 618,000 ft² campus at Coronado Drive and Stender Way.

## **PROJECT DATA**

| Square Footage          | 101,250 ft <sup>2</sup>           |
|-------------------------|-----------------------------------|
| Steel Assembly Duration | 9 Days                            |
| Number of Collars       | 88                                |
| Bay Spacing             | 30'-4" x 31"                      |
| Structure Weight        | 793 tons; 16 lbs./ft <sup>2</sup> |