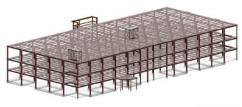

## **PROJECT NARRATIVE**

This 101,250 ft² data center in Santa Clara, CA was erected in just 9 days. The structure is part of CoreSite's 618,000 ft² campus at Coronado Drive and Stender Way.

## **PROJECT DATA**

| Square Footage          | 101,250 ft <sup>2</sup>           |
|-------------------------|-----------------------------------|
| Steel Assembly Duration | 9 Days                            |
| Number of Collars       | 88                                |
| Bay Spacing             | 30'-4" x 31"                      |
| Structure Weight        | 793 tons; 16 lbs./ft <sup>2</sup> |