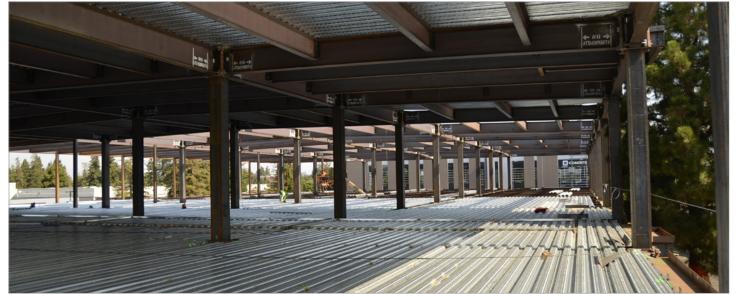

## **PROJECT NARRATIVE**

This 101,250 ft² data center in Santa Clara, CA was erected in just 9 days. The structure is part of CoreSite's 618,000 ft² campus at Coronado Drive and Stender Way.

#### **CONX SOLUTIONS**

The ConXL System addressed CoreSite's need for a robust, long-span steel data center frame delivered cost-effectively and with increased speed to market. ConXL's inherent lack of shear walls and bracing allow for a fully open and reconfigurable floor plan which provides ultimate flexibility for mechanical system routing and future upgrades.