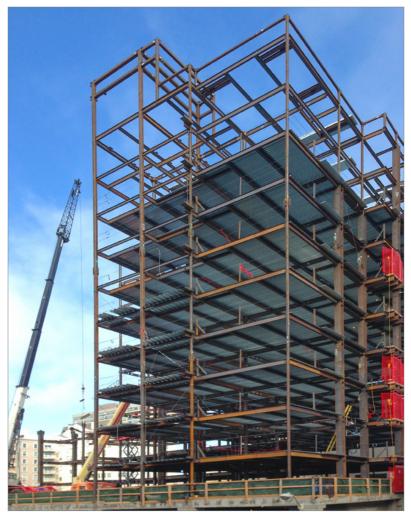

## **PROJECT NARRATIVE**

This 10-story ConXR steel structure in San Francisco, CA sits atop four levels of concrete podium including garage space and retail. Comprised of 67 units, this luxury condominium complex is located in Pacific Heights, one of San Francisco's most sought after and iconic neighborhoods.

## **CONX SOLUTIONS**

The zero lot line construction posed a challenge for material delivery and steel assembly, however, close coordination with the general contractor made this a seamless process. The dense urban location naturally limited street/lane closures throughout the project; however, our rapid steel assembly process proved to be a far superior and time effective option than traditional steel.

# **KEY PROJECT DATA**

100,000 24

**STAKEHOLDERS** 

Square Feet Days to Erect Steel

| Owner            | Village Properties                      |
|------------------|-----------------------------------------|
| Architect        | BDE Architecture                        |
| Engineer         | FBA Engineers                           |
| Steel Fabricator | ConXtech Manufacturing                  |
| Steel Erector    | ConXtech Construction                   |
| ConXtech Scope   | Structural Steel, Stairs, Metal Decking |