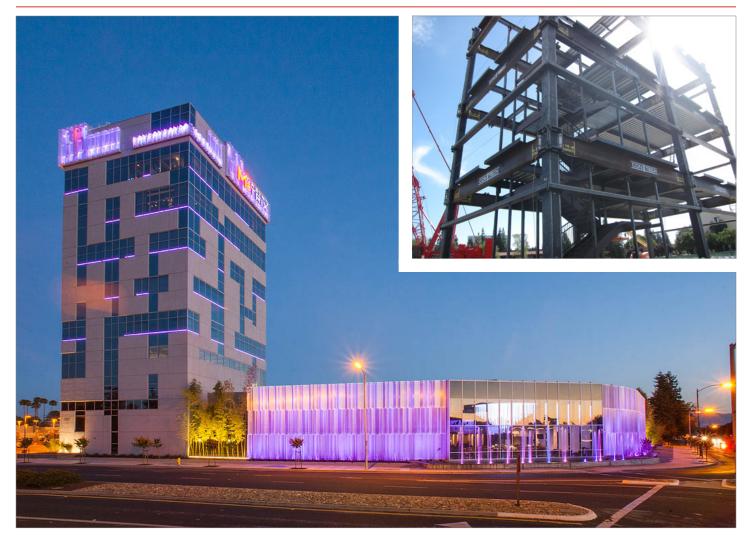

## **PROJECT NARRATIVE**

This 8-story,  $36{,}000~\text{ft}^2$  casino cardroom in San Jose, CA offers table games, card games and several restaurants & bars.

### **CONX SOLUTIONS**

| KEY P | PROJECT DATA |  |  |  |  |  |
|-------|--------------|--|--|--|--|--|
|       |              |  |  |  |  |  |

36,000 6
Square Feet Days to Erect Steel

CONXL 400

### **STAKEHOLDERS**

| Owner            | M8trix                 |
|------------------|------------------------|
| Architect        | ARC TEC, Inc.          |
| Engineer         | SEI                    |
| Contractor       | South Bay Construction |
| Steel Fabricator | ConXtech Manufacturing |
| Steel Erector    | ConXtech Construction  |
| ConXtech Scope   |                        |