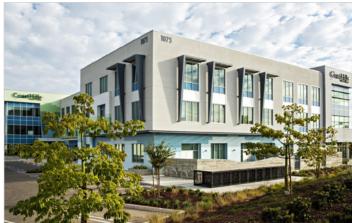

### PROJECT NARRATIVE

This 102,000 ft<sup>2</sup>, three-story commercial office will be the new CoastHills Credit Union Headquarters in Santa Maria, CA, the heart of California's Central Coast. The design includes a new branch location, corporate office space and a 300-seat auditorium and meeting space. This building is designed to meet LEED Silver certification standards.

#### **CONX SOLUTIONS**

The long, brace-free spans afforded by the ConXL 400 System gave ample space for the tall ceilings and large, voluminous space in the first-floor auditorium. Additionally, the ConXL 400 columns provide an ideal structural solution for a unique feature: three-lanes of drive-thru ATMs, tucked neatly under the side of the building.