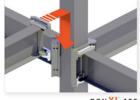

#### **CONX SOLUTIONS**

The long, brace-free spans afforded by the ConXL 400 System gave ample space for the tall ceilings and large, voluminous space in the first-floor auditorium. Additionally, the ConXL 400 columns provide an ideal structural solution for a unique feature: three-lanes of drive-thru ATMs, tucked neatly under the side of the building.