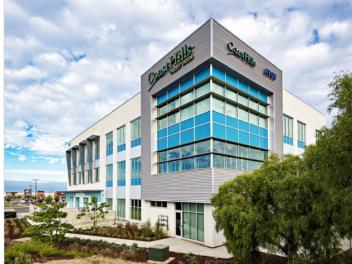

### PROJECT NARRATIVE

This 102,000 ft<sup>2</sup>, three-story commercial office will be the new CoastHills Credit Union Headquarters in Santa Maria, CA, the heart of California's Central Coast. The design includes a new branch location, corporate office space and a 300-seat auditorium and meeting space. This building is designed to meet LEED Silver certification standards.

#### **CONX SOLUTIONS**

The long, brace-free spans afforded by the ConXL 400 System gave ample space for the tall ceilings and large, voluminous space in the first-floor auditorium. Additionally, the ConXL 400 columns provide an ideal structural solution for a unique feature: three-lanes of drive-thru ATMs, tucked neatly under the side of the building.