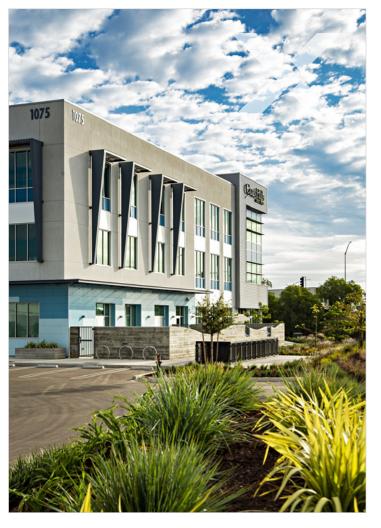

### PROJECT NARRATIVE

This 102,000 ft<sup>2</sup>, three-story commercial office will be the new CoastHills Credit Union Headquarters in Santa Maria, CA, the heart of California's Central Coast. The design includes a new branch location, corporate office space and a 300-seat auditorium and meeting space. This building is designed to meet LEED Silver certification standards.

#### **CONX SOLUTIONS**

The long, brace-free spans afforded by the ConXL 400 System gave ample space for the tall ceilings and large, voluminous space in the first-floor auditorium. Additionally, the ConXL 400 columns provide an ideal structural solution for a unique feature: three-lanes of drive-thru ATMs, tucked neatly under the side of the building.