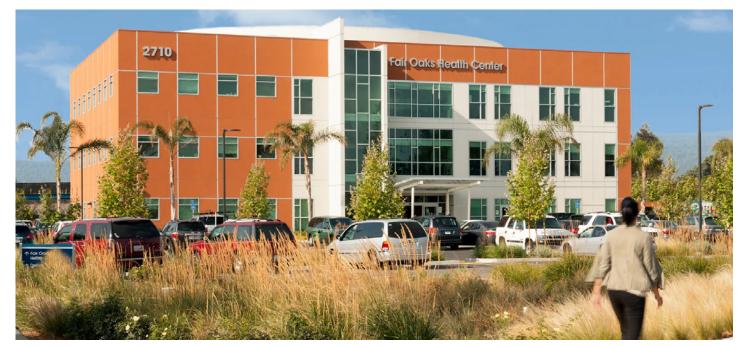

#### **PROJECT NARRATIVE**

This three-story, 35,000 ft2 medical office building in Redwood City, CA provides space for a variety of medical specialties, including optometry, podiatry, OB/GYN, dental and mental health services, among others.