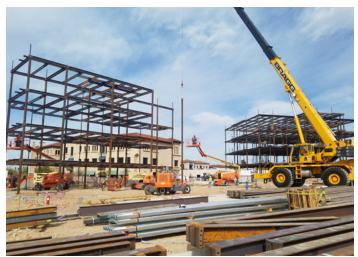

#### **CONX SOLUTIONS**

Being one of the first ConX projects in Arizona, local ironworkers who had never erected the ConX System were utilized, and the structures were erected extremely quickly. Working on an accelerated timetable, ironworkers worked 10 hour days, resulting in a schedule savings of three weeks without compromising safety.

# KEY PROJECT DATA120,00018Square FeetDays to Erect Steel

CONXR200