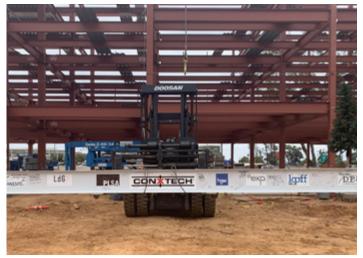

## **KEY PROJECT DATA**

90,000

Square Feet

9 Days to Erect Steel

# **STAKEHOLDERS**

| Owner            | Kaiser Permanente                         |
|------------------|-------------------------------------------|
| Architect        | Hanna Gabriel Wells                       |
| Engineer         | KPFF                                      |
| Contractor       | DPR                                       |
| Steel Fabricator | ConXtech Construction                     |
| Steel Erector    | ConXtech Construction                     |
| ConXtech Scope   | Main Steel (XL & XR), Stairs, Roof Screen |