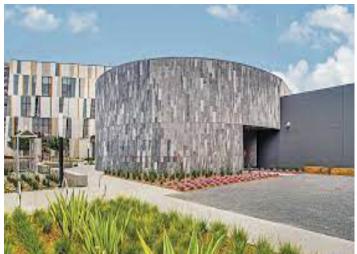

#### **CONX SOLUTIONS**

The building is wrapped with a complex, curved façade that features inverse and outward radius segmented glass walls and decorative parapets. The ConX System's capability to accommodate almost any architectural design allowed for seamless integration of the curved facade of this medical office building.