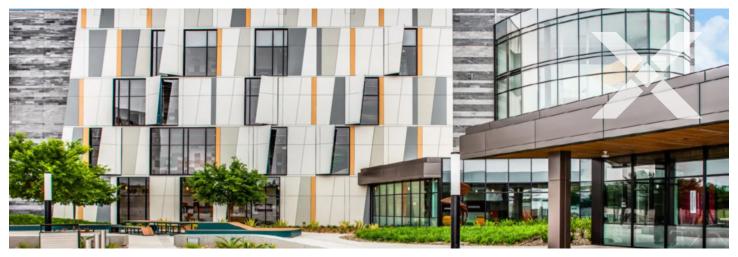

### **PROJECT NARRATIVE**

The Kaiser Permanente Clairemont Mesa Medical Offices is a new four-story, 90,000-sq.-ft. center that replaces the aging facility demolished on the same lot. The low-rise wing houses a large pharmacy, lab, Vision Essentials retail store and optometry offices, two radiation suites, café, and a conference center. The attached four-story tower features 101 exam rooms and 72 provider offices.

#### **CONX SOLUTIONS**

The building is wrapped with a complex, curved façade that features inverse and outward radius segmented glass walls and decorative parapets. The ConX System's capability to accommodate almost any architectural design allowed for seamless integration of the curved facade of this medical office building.