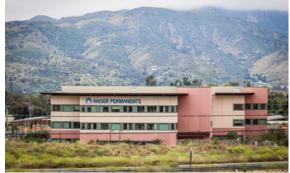

### PROJECT NARRATIVE

This new 84,000 sqft. Medical Office Building will be constructed to meet the U.S. Green Building Council Leadership in Energy and Environmental Design (LEED) Gold certification. The MOB will serve to continue to meet the robust needs of the community in Wildomar and the surrounding areas to offer their stellar continuity of care. The new facility will include 61 provider offices and 79 exam rooms. Adult primary care, pediatrics, vision, dermatology, imaging, mental health services, a pharmacy, as well as physical, occupational and speech therapy are among the services that will be offered.

#### **STAKEHOLDERS**

| Owner            | Kaiser Permanente                       |
|------------------|-----------------------------------------|
| Architect        | CannonDesign                            |
| Engineer         | John A. Martin & Associates             |
| Contractor       | Whiting-Turner                          |
| Steel Fabricator | ConXtech Manufacturing                  |
| Steel Erector    | ConXtech Construction                   |
| ConXtech Scope   | Structural Steel, Stairs, Metal Decking |