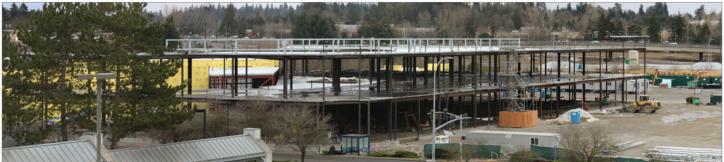

## **CONX SOLUTIONS**

The ConXL400 System was an ideal fit for this structure, seamlessly accommodating a variety of design details including radiused corners and roof beams with opposing slopes on the same axis (as well as slopes on both axes). The steel assembly speed of the ConXL System (eight days total) was advantageous considering the Pacific Northwest's inclement climate.

## **KEY PROJECT DATA**

117,800

8

Square Feet

Days to Erect Steel

CONXL 400